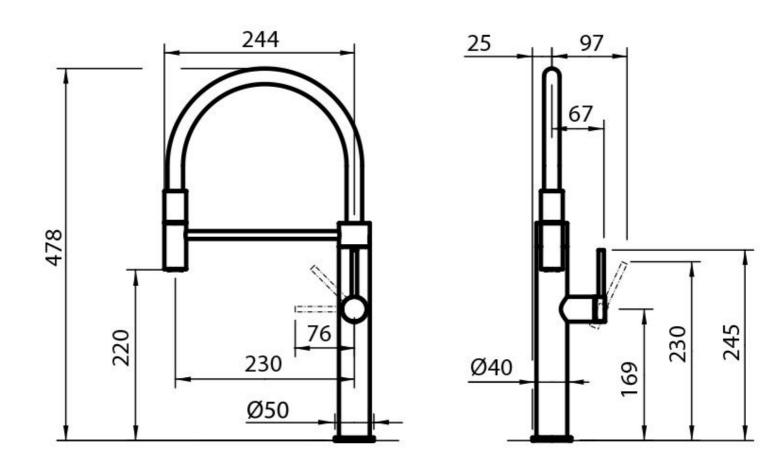

#### **TECHNICAL DATA**

#### DETAILS

| Mixer type          | Single lever faucet with rotating barrel and flexible head. |
|---------------------|-------------------------------------------------------------|
| Coloring            | Gun Metal                                                   |
| Finish              | PVD                                                         |
| Material            | Stainless steel AISI 316                                    |
| Texture             | Satin                                                       |
| Rotating angle      | 360°                                                        |
| Strenghtening plate | ø50 mm                                                      |
| Cartrigde           | With ceramic discs                                          |
| Mixer hole          | ø35 mm                                                      |

| Aesthetics parts      | AISI 316 steel aesthetic parts with PVD treatment                                                        |
|-----------------------|----------------------------------------------------------------------------------------------------------|
| Max worktop thickness | 40 mm                                                                                                    |
| FEATURES              |                                                                                                          |
| Rotating angle        | All the taps have a wide angle of rotation. Some models even permit a full 360° rotation.                |
| Strenghtening plate   | Foster's mixer taps are equipped with the strenghtening plate that offers perfect stability on any sink. |