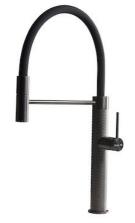

### Mixer Tap Skin Gun Metal

Mixer Taps Code: 8424 856

#### DETAILS

| Mixer type          | Single lever faucet with rotating barrel and flexible head. |
|---------------------|-------------------------------------------------------------|
| Coloring            | Gun Metal                                                   |
| Finish              | PVD                                                         |
| Material            | Stainless steel AISI 316                                    |
| Texture             | Satin                                                       |
| Rotating angle      | 360°                                                        |
| Strenghtening plate | ø50 mm                                                      |
| Cartrigde           | With ceramic discs                                          |
| Mixer hole          | ø35 mm                                                      |