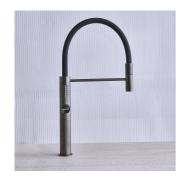

reatment                                                        |
|-----------------------|----------------------------------------------------------------------------------------------------------|
| Max worktop thickness | 40 mm                                                                                                    |
| FEATURES              |                                                                                                          |
| Rotating angle        | All the taps have a wide angle of rotation. Some models even permit a full 360° rotation.                |
| Strenghtening plate   | Foster's mixer taps are equipped with the strenghtening plate that offers perfect stability on any sink. |

## Foster ==

#### **TECHNICAL DATA**



# Foster ==

#### GALLERY